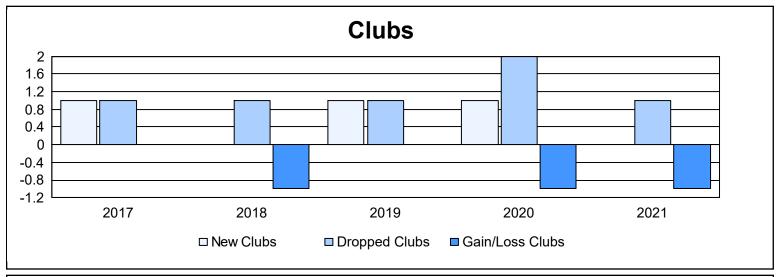

District 50 As of June 2021 Cumulative

| Year      | New<br>Clubs | Dropped<br>Clubs | Gain/<br>Loss<br>Clubs | New<br>Members | Charter<br>Members | Reinstate<br>Members | Transfer<br>Members | Total<br>Member<br>Added | Total<br>Members<br>Dropped | Gain/<br>Loss<br>Members |
|-----------|--------------|------------------|------------------------|----------------|--------------------|----------------------|---------------------|--------------------------|-----------------------------|--------------------------|
| 2016-2017 | 1            | 1                | 0                      | 214            | 35                 | 27                   | 5                   | 281                      | 293                         | -12                      |
| 2017-2018 | 0            | 1                | -1                     | 150            | 2                  | 17                   | 16                  | 185                      | 332                         | -147                     |
| 2018-2019 | 1            | 1                | 0                      | 173            | 34                 | 7                    | 9                   | 223                      | 232                         | -9                       |
| 2019-2020 | 1            | 2                | -1                     | 108            | 19                 | 20                   | 8                   | 155                      | 266                         | -111                     |
| 2020-2021 | 0            | 1                | -1                     | 184            | 2                  | 18                   | 14                  | 218                      | 179                         | 39                       |
| Average   | 1            | 1                | -1                     | 166            | 18                 | 18                   | 10                  | 212                      | 260                         | -48                      |