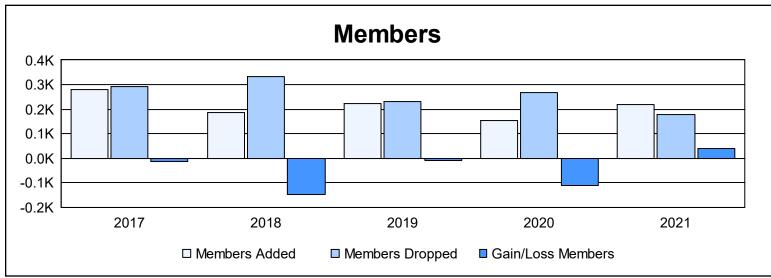

District 50 As of June 2021 Cumulative

| Year      | New<br>Clubs | Dropped<br>Clubs | Gain/<br>Loss<br>Clubs | New<br>Members | Charter<br>Members | Reinstate<br>Members | Transfer<br>Members | Total<br>Member<br>Added | Total<br>Members<br>Dropped | Gain/<br>Loss<br>Members |
|-----------|--------------|------------------|------------------------|----------------|--------------------|----------------------|---------------------|--------------------------|-----------------------------|--------------------------|
| 2016-2017 | 1            | 1                | 0                      | 214            | 35                 | 27                   | 5                   | 281                      | 293                         | -12                      |
| 2017-2018 | 0            | 1                | -1                     | 150            | 2                  | 17                   | 16                  | 185                      | 332                         | -147                     |
| 2018-2019 | 1            | 1                | 0                      | 173            | 34                 | 7                    | 9                   | 223                      | 232                         | -9                       |
| 2019-2020 | 1            | 2                | -1                     | 108            | 19                 | 20                   | 8                   | 155                      | 266                         | -111                     |
| 2020-2021 | 0            | 1                | -1                     | 184            | 2                  | 18                   | 14                  | 218                      | 179                         | 39                       |
| Average   | 1            | 1                | -1                     | 166            | 18                 | 18                   | 10                  | 212                      | 260                         | -48                      |